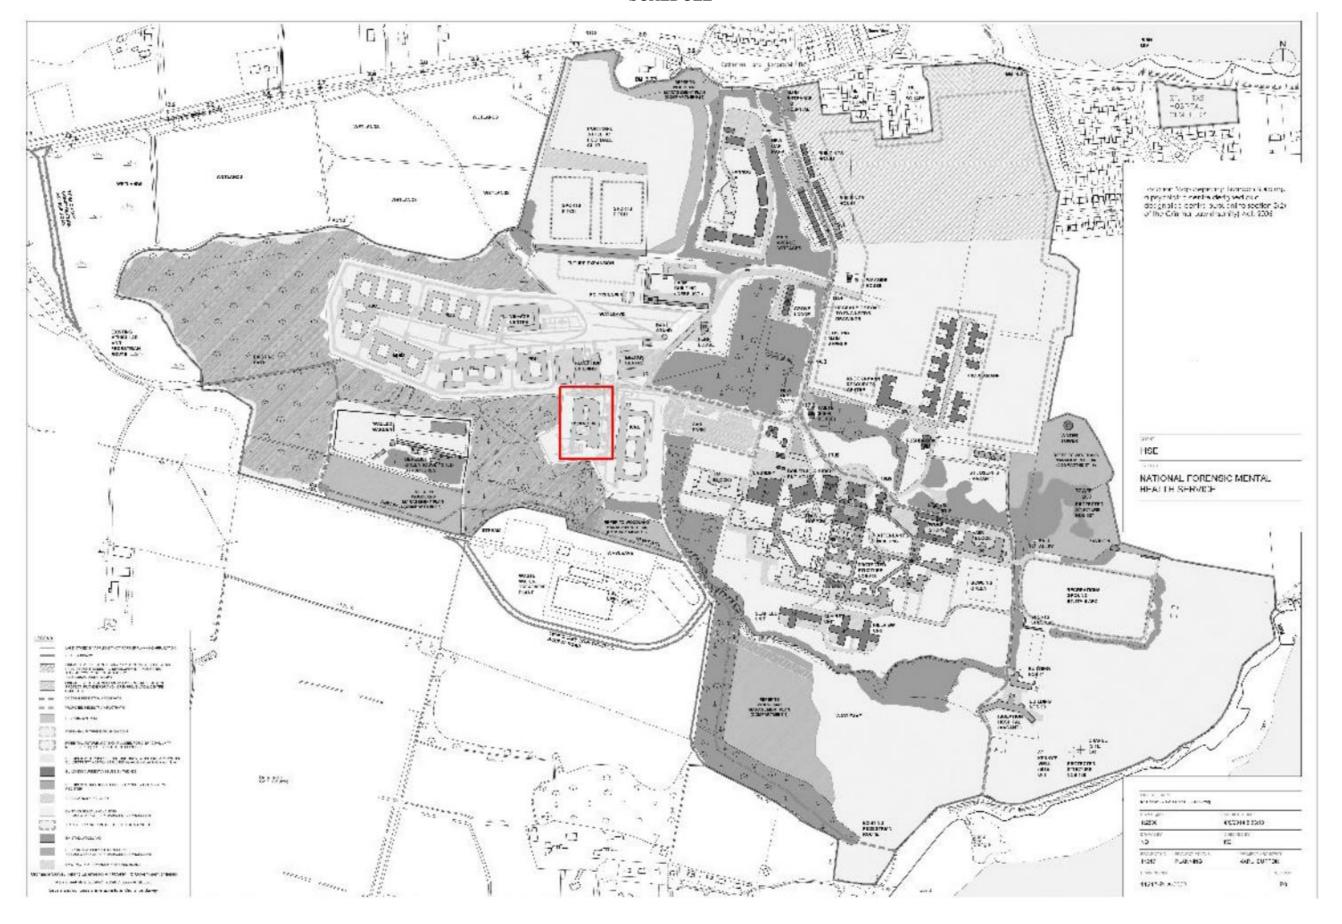

- 1. This Order may be cited as the Criminal Law (Insanity) Act 2006 (Designation of Centre) Order 2020.
  - 2. This Order shall come into operation on 24 April 2020.
- 3. The psychiatric centre situated at the Brandon Building within the National Forensic Mental Health Service in Portrane in the county of Dublin coloured in red and marked "BRANDON" on the map in the Schedule is designated as a centre for the reception, detention and, where appropriate, care or treatment of persons or classes of persons committed or transferred thereto under the provisions of the Criminal Law (Insanity) Act 2006 (No. 11 of 2006).

# **SCHEDULE**

GIVEN under my Official Seal of the Minister for Health, 23 April, 2020.

SIMON HARRIS, Minister for Health.

### EXPLANATORY NOTE

(This note is not part of the Instrument and does not purport to be a legal interpretation.)

The effect of this order is to formally designate the Brandon Building within the National Forensic Mental Health Service in Portrane, Co Dublin as a psychiatric centre under section 3(2) of the Criminal Law (Insanity) Act 2006.