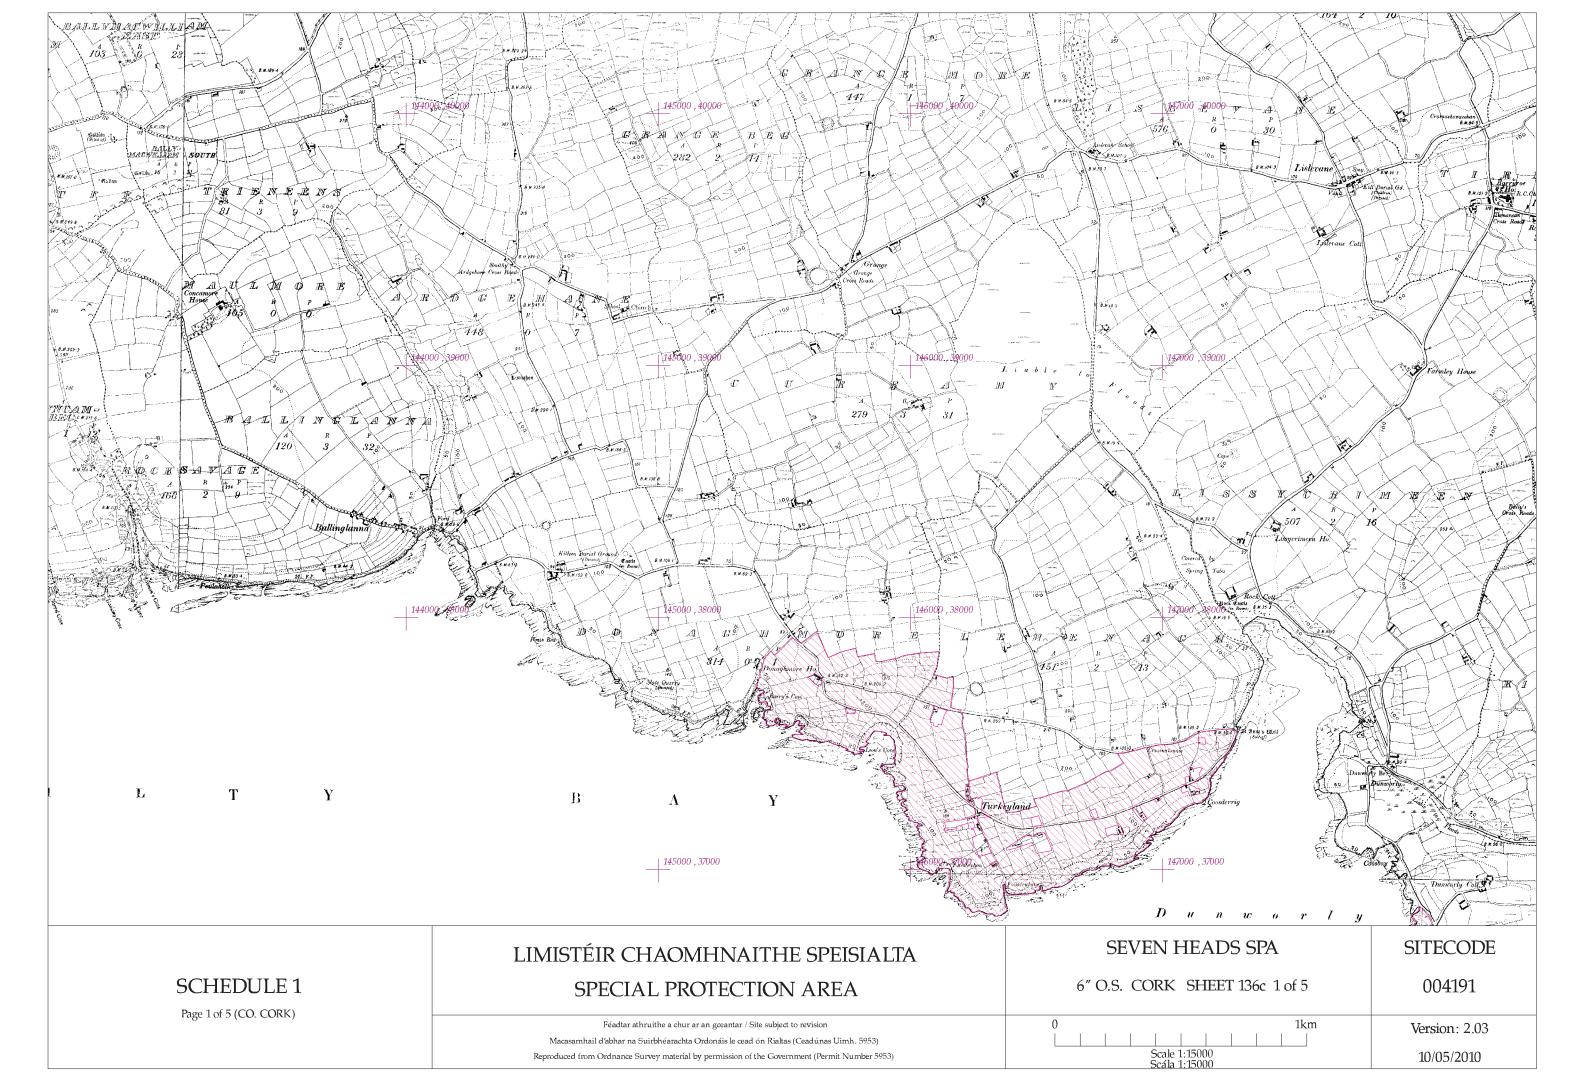

3. In order to ensure the survival and reproduction of the species to which Article 4 of the Directive relates, including in particular the species specified in Schedule 3 and having taken account of the matters referred to in Article 4 of the Directive, the area referred to in Schedule 2 and further identified by reference to the maps contained in Schedule 1, is designated as a special protection area.

# **DESCRIPTION OF AREA**

The area known as Seven Heads SPA is situated in the County of Cork being the land and waters enclosed on the map (contained in Schedule 1 to these Regulations) within the inner margin of the red line and hatched in red. The area of land known as Seven Heads SPA is situated in whole or in part in the townlands of Ballinluig, Ballylangy, Ballymacraheen, Ballymacredmond (E.D. Butlerstown), Ballymacshoneen, Donaghmore, Dunworly, Lackarour, Lehenagh (E.D. Abbeymahon), Lisleecourt and Shanaghobarravane.