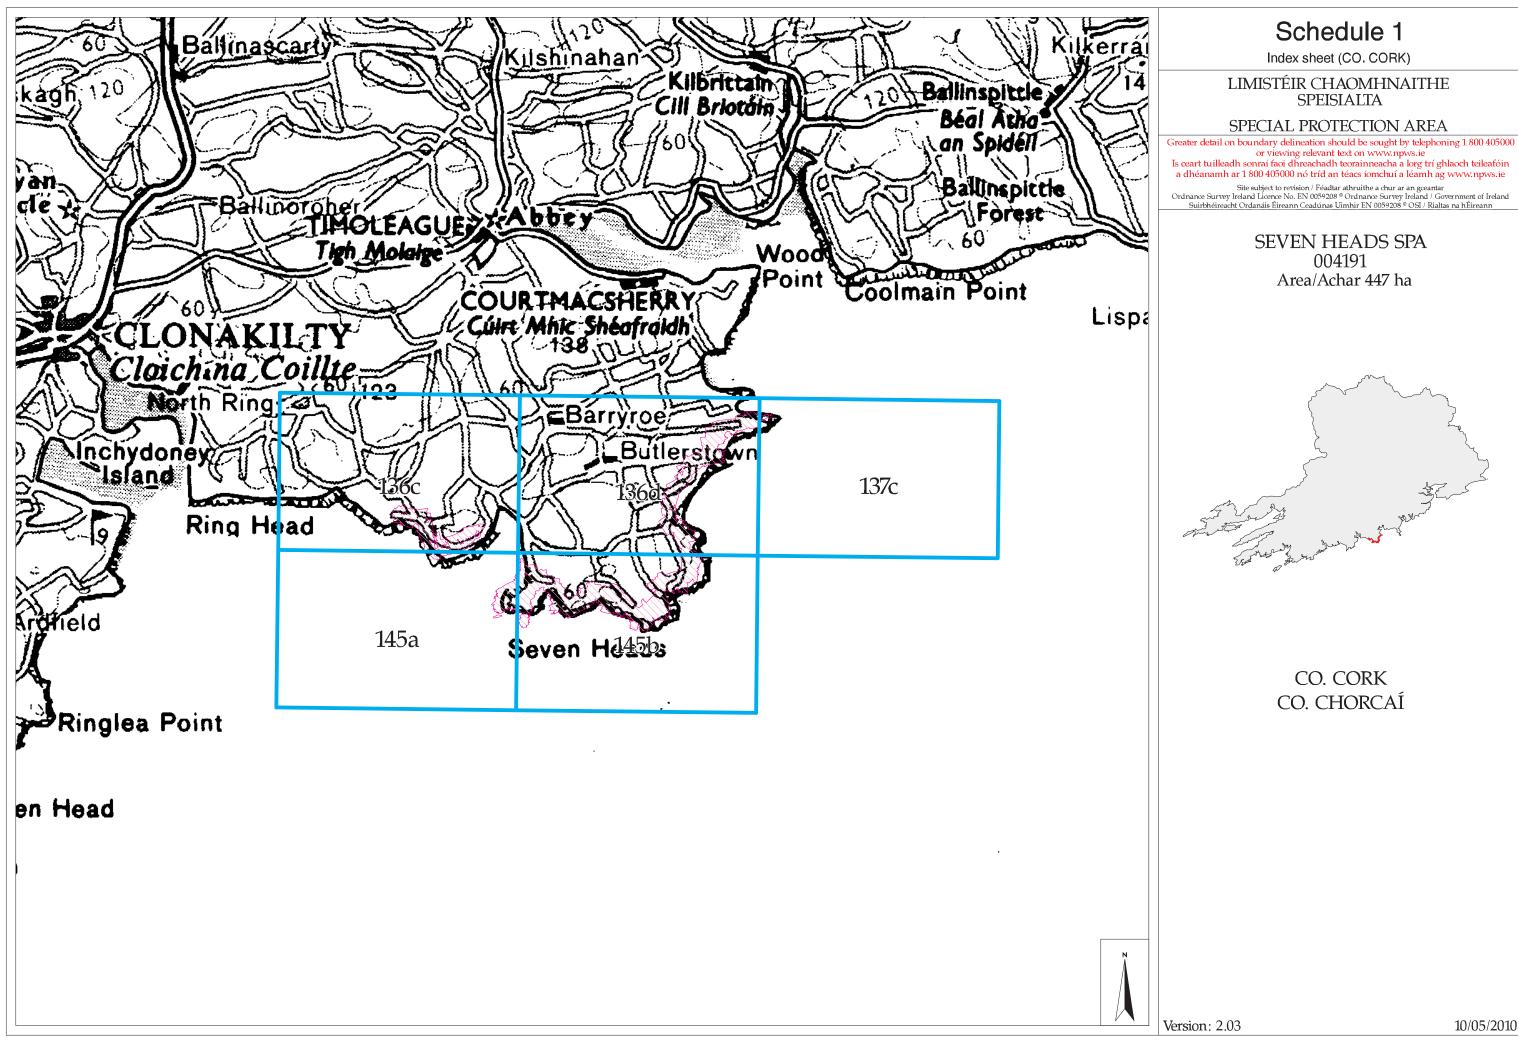

3. In order to ensure the survival and reproduction of the species to which Article 4 of the Directive relates, including in particular the species specified in Schedule 3 and having taken account of the matters referred to in Article 4 of the Directive, the area referred to in Schedule 2 and further identified by reference to the maps contained in Schedule 1, is designated as a special protection area.

# **DESCRIPTION OF AREA**

The area known as Seven Heads SPA is situated in the County of Cork being the land and waters enclosed on the map (contained in Schedule 1 to these Regulations) within the inner margin of the red line and hatched in red. The area of land known as Seven Heads SPA is situated in whole or in part in the townlands of Ballinluig, Ballylangy, Ballymacraheen, Ballymacredmond (E.D. Butlerstown), Ballymacshoneen, Donaghmore, Dunworly, Lackarour, Lehenagh (E.D. Abbeymahon), Lisleecourt and Shanaghobarravane.