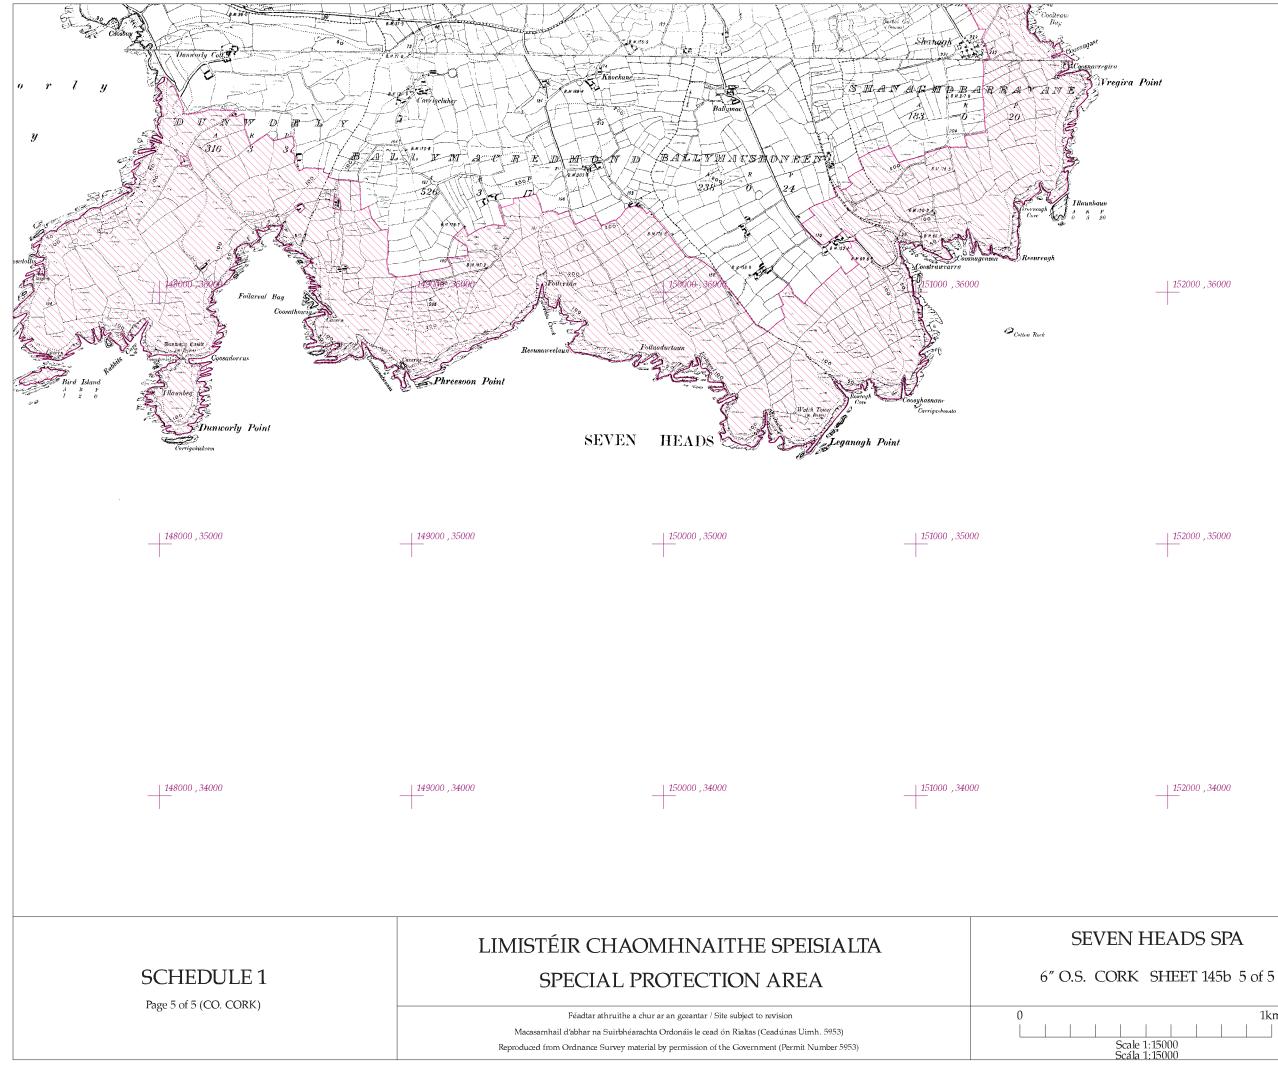

# **DESCRIPTION OF AREA**

The area known as Seven Heads SPA is situated in the County of Cork being the land and waters enclosed on the map (contained in Schedule 1 to these Regulations) within the inner margin of the red line and hatched in red. The area of land known as Seven Heads SPA is situated in whole or in part in the townlands of Ballinluig, Ballylangy, Ballymacraheen, Ballymacredmond (E.D. Butlerstown), Ballymacshoneen, Donaghmore, Dunworly, Lackarour, Lehenagh (E.D. Abbeymahon), Lisleecourt and Shanaghobarravane.