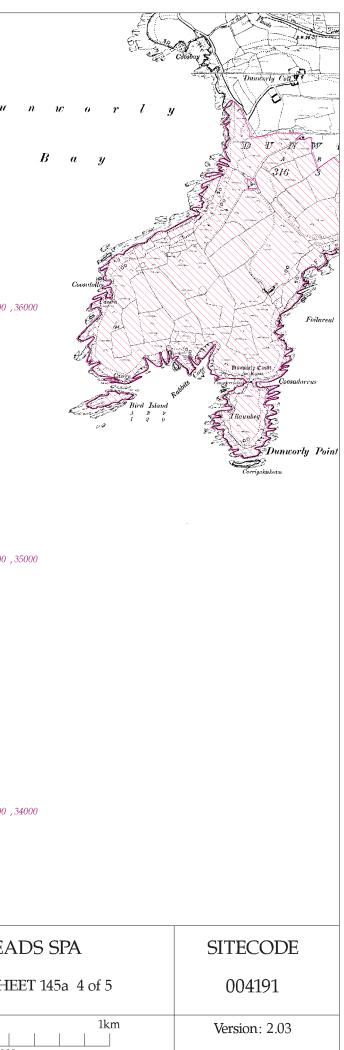

# **DESCRIPTION OF AREA**

The area known as Seven Heads SPA is situated in the County of Cork being the land and waters enclosed on the map (contained in Schedule 1 to these Regulations) within the inner margin of the red line and hatched in red. The area of land known as Seven Heads SPA is situated in whole or in part in the townlands of Ballinluig, Ballylangy, Ballymacraheen, Ballymacredmond (E.D. Butlerstown), Ballymacshoneen, Donaghmore, Dunworly, Lackarour, Lehenagh (E.D. Abbeymahon), Lisleecourt and Shanaghobarravane.