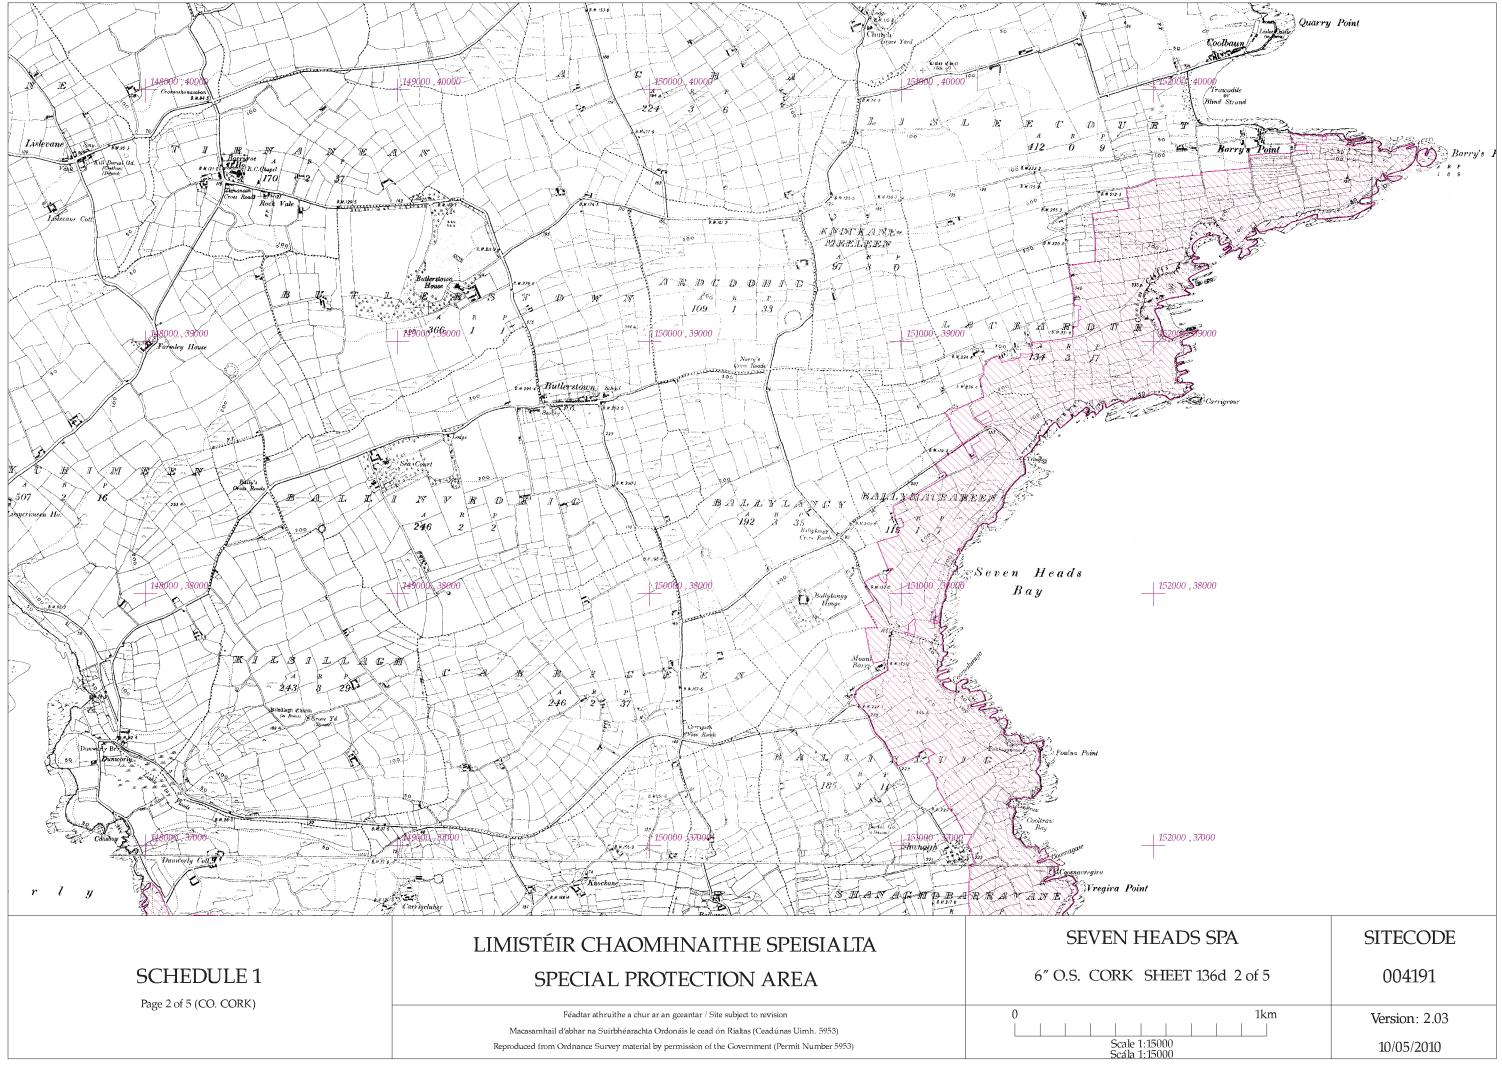

3. In order to ensure the survival and reproduction of the species to which Article 4 of the Directive relates, including in particular the species specified in Schedule 3 and having taken account of the matters referred to in Article 4 of the Directive, the area referred to in Schedule 2 and further identified by reference to the maps contained in Schedule 1, is designated as a special protection area.

# **DESCRIPTION OF AREA**

The area known as Seven Heads SPA is situated in the County of Cork being the land and waters enclosed on the map (contained in Schedule 1 to these Regulations) within the inner margin of the red line and hatched in red. The area of land known as Seven Heads SPA is situated in whole or in part in the townlands of Ballinluig, Ballylangy, Ballymacraheen, Ballymacredmond (E.D. Butlerstown), Ballymacshoneen, Donaghmore, Dunworly, Lackarour, Lehenagh (E.D. Abbeymahon), Lisleecourt and Shanaghobarravane.