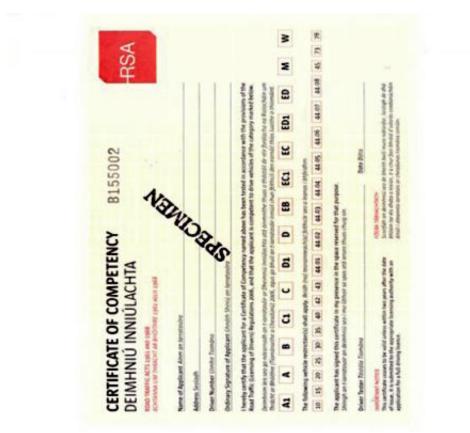

# SCHEDULE 1

**Scheduled Forms** 

## Form D201 — Application for learner permit