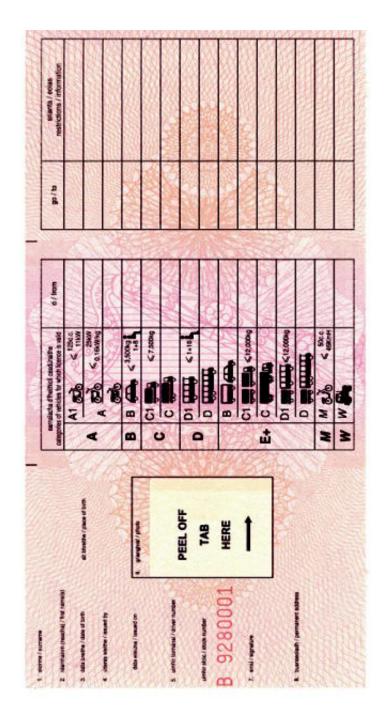

(a) in Regulation 41, by inserting after paragraph (7), the following:

"(8) An application for a driving licence or driving permit for category A1, A, B, M or W, shall be accompanied by an eyesight report, where the application is one for the exchange of a driving licence or driving permit issued by a state other than a Member State.",

#### M. L.PLATES

- 2 -

All learner permit holders, with the exception of those who hold learner permit in category W, are required at all times to display L plates on the vehicle which they are driving. Holders of learner permits in category A1, A and M must display L plates front and rear on a yellow fluorescent tabard.

#### N. ACCOMPANIMENT REOUREMENTS

All learner permit holders, with the exception of those who hold learner permit in category A1, A, M or W, are required to be accompanied by a qualified driver at all times while driving. A qualified driver is a person who holds a full licence in the vehicle category being driven by the learner permit holder for a minimum period of 2 years.

#### O. MOTORCYCLISTS

A person applying for a first time learner permit in category A shall be restricted to driving motorcycles with a power output not exceeding 25 KW or a power/weight ratio not exceeding 0.16KW/KG. On passing a category Atest, such person shall remain restricted for the first two years after taking out a full driving licence in category A. Only thereafter shall such person be entitled to drive motorcycles with a power output exceeding 25 KW.