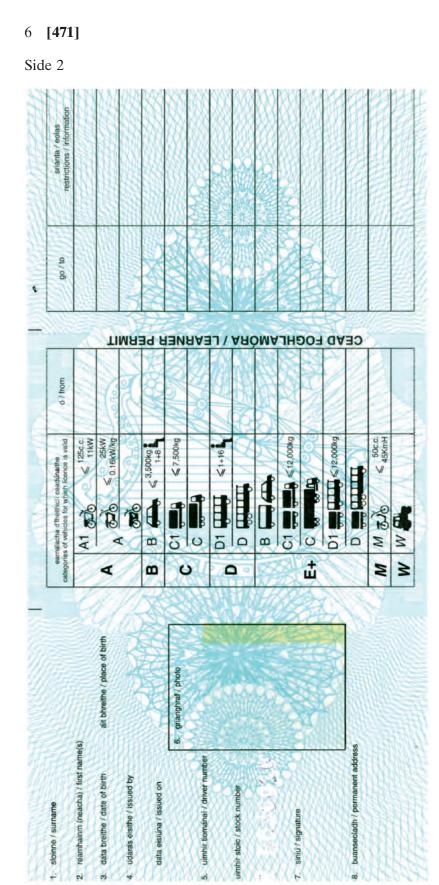

### SCHEDULE

" Part 1

SCHEDULE 1

Regulation 3.

Form D201 — Application for learner permit

| (i)<br>(ii)       | APPLICATION FOR ISSUE O<br>LEARNER P<br>Please complete this application in BLOCK LET?<br>Please ensure that you complete the label on this p<br>DETAILS OF APP                                                                                                                                                                                                                                                                                                                                                                                                                                                                   | •                                                                                                                                                                                                                                                                                                                                                                                                                                                                                                                                                                                                                                                                                                   | Driver No.1<br>Period of Permit:<br>Serial Number:<br>Remarks:                                                                                                                                                                                                                                                                                                                                                                                 |                                                                                                                                                                                                                                                                                                            |                                                                |
|-------------------|-----------------------------------------------------------------------------------------------------------------------------------------------------------------------------------------------------------------------------------------------------------------------------------------------------------------------------------------------------------------------------------------------------------------------------------------------------------------------------------------------------------------------------------------------------------------------------------------------------------------------------------|-----------------------------------------------------------------------------------------------------------------------------------------------------------------------------------------------------------------------------------------------------------------------------------------------------------------------------------------------------------------------------------------------------------------------------------------------------------------------------------------------------------------------------------------------------------------------------------------------------------------------------------------------------------------------------------------------------|------------------------------------------------------------------------------------------------------------------------------------------------------------------------------------------------------------------------------------------------------------------------------------------------------------------------------------------------------------------------------------------------------------------------------------------------|------------------------------------------------------------------------------------------------------------------------------------------------------------------------------------------------------------------------------------------------------------------------------------------------------------|----------------------------------------------------------------|
|                   |                                                                                                                                                                                                                                                                                                                                                                                                                                                                                                                                                                                                                                   |                                                                                                                                                                                                                                                                                                                                                                                                                                                                                                                                                                                                                                                                                                     |                                                                                                                                                                                                                                                                                                                                                                                                                                                |                                                                                                                                                                                                                                                                                                            |                                                                |
|                   | Title (Mr., Ms. etc.)                                                                                                                                                                                                                                                                                                                                                                                                                                                                                                                                                                                                             |                                                                                                                                                                                                                                                                                                                                                                                                                                                                                                                                                                                                                                                                                                     | Please sign your name on th                                                                                                                                                                                                                                                                                                                                                                                                                    |                                                                                                                                                                                                                                                                                                            |                                                                |
| 2.                | First name(s)                                                                                                                                                                                                                                                                                                                                                                                                                                                                                                                                                                                                                     |                                                                                                                                                                                                                                                                                                                                                                                                                                                                                                                                                                                                                                                                                                     | This signature will be affixe                                                                                                                                                                                                                                                                                                                                                                                                                  | a to your permit                                                                                                                                                                                                                                                                                           |                                                                |
| 3.                | Surname                                                                                                                                                                                                                                                                                                                                                                                                                                                                                                                                                                                                                           |                                                                                                                                                                                                                                                                                                                                                                                                                                                                                                                                                                                                                                                                                                     |                                                                                                                                                                                                                                                                                                                                                                                                                                                |                                                                                                                                                                                                                                                                                                            |                                                                |
| 4                 | Address                                                                                                                                                                                                                                                                                                                                                                                                                                                                                                                                                                                                                           | Signature→                                                                                                                                                                                                                                                                                                                                                                                                                                                                                                                                                                                                                                                                                          |                                                                                                                                                                                                                                                                                                                                                                                                                                                |                                                                                                                                                                                                                                                                                                            |                                                                |
|                   | Town/City                                                                                                                                                                                                                                                                                                                                                                                                                                                                                                                                                                                                                         |                                                                                                                                                                                                                                                                                                                                                                                                                                                                                                                                                                                                                                                                                                     |                                                                                                                                                                                                                                                                                                                                                                                                                                                |                                                                                                                                                                                                                                                                                                            |                                                                |
|                   | County                                                                                                                                                                                                                                                                                                                                                                                                                                                                                                                                                                                                                            | Name and                                                                                                                                                                                                                                                                                                                                                                                                                                                                                                                                                                                                                                                                                            |                                                                                                                                                                                                                                                                                                                                                                                                                                                |                                                                                                                                                                                                                                                                                                            |                                                                |
| 5.                | Daytime telephone no.:                                                                                                                                                                                                                                                                                                                                                                                                                                                                                                                                                                                                            | Address ->                                                                                                                                                                                                                                                                                                                                                                                                                                                                                                                                                                                                                                                                                          |                                                                                                                                                                                                                                                                                                                                                                                                                                                |                                                                                                                                                                                                                                                                                                            |                                                                |
| 6.<br>7.          | Date of Birth: Day Month Personal Public Service Number (P.P.S.N.) (formerly                                                                                                                                                                                                                                                                                                                                                                                                                                                                                                                                                      | Year<br>R.S.I. No.):                                                                                                                                                                                                                                                                                                                                                                                                                                                                                                                                                                                                                                                                                | Please write your name and                                                                                                                                                                                                                                                                                                                                                                                                                     | iddress IN BLOCK LETTE                                                                                                                                                                                                                                                                                     | RS on the                                                      |
| 8.                | (Available from Department of Social and Family Affairs).<br>Country of Birth                                                                                                                                                                                                                                                                                                                                                                                                                                                                                                                                                     |                                                                                                                                                                                                                                                                                                                                                                                                                                                                                                                                                                                                                                                                                                     | lower part of this label.                                                                                                                                                                                                                                                                                                                                                                                                                      |                                                                                                                                                                                                                                                                                                            |                                                                |
|                   | Gender: Male Female                                                                                                                                                                                                                                                                                                                                                                                                                                                                                                                                                                                                               |                                                                                                                                                                                                                                                                                                                                                                                                                                                                                                                                                                                                                                                                                                     |                                                                                                                                                                                                                                                                                                                                                                                                                                                |                                                                                                                                                                                                                                                                                                            |                                                                |
| 9.                | LEARNER PERMIT SOUGHT                                                                                                                                                                                                                                                                                                                                                                                                                                                                                                                                                                                                             |                                                                                                                                                                                                                                                                                                                                                                                                                                                                                                                                                                                                                                                                                                     | DISOUALIEIC                                                                                                                                                                                                                                                                                                                                                                                                                                    | ATION/ENDORSEME                                                                                                                                                                                                                                                                                            | NT                                                             |
| 10,               | Categories of vehicles for which learner permit is                                                                                                                                                                                                                                                                                                                                                                                                                                                                                                                                                                                | sought.                                                                                                                                                                                                                                                                                                                                                                                                                                                                                                                                                                                                                                                                                             |                                                                                                                                                                                                                                                                                                                                                                                                                                                | ions MUST be answered                                                                                                                                                                                                                                                                                      |                                                                |
| - 04              | (Tick Z as appropriate)                                                                                                                                                                                                                                                                                                                                                                                                                                                                                                                                                                                                           | ×_                                                                                                                                                                                                                                                                                                                                                                                                                                                                                                                                                                                                                                                                                                  | 11. Is your driving licence<br>provisional licence at p<br>order to carry an endo                                                                                                                                                                                                                                                                                                                                                              | present required by court                                                                                                                                                                                                                                                                                  | Yes No                                                         |
|                   | EB ECI ECI EDI                                                                                                                                                                                                                                                                                                                                                                                                                                                                                                                                                                                                                    | 12. Are you at present disqualified by court order<br>from holding a driving licence, a provisional<br>licence or a learner permit?                                                                                                                                                                                                                                                                                                                                                                                                                                                                                                                                                                 |                                                                                                                                                                                                                                                                                                                                                                                                                                                |                                                                                                                                                                                                                                                                                                            |                                                                |
|                   | terre di ter                                                                                                                                                                                                                                                                                                                                                                                                                                                                                                                   | ARNEP PE                                                                                                                                                                                                                                                                                                                                                                                                                                                                                                                                                                                                                                                                                            | RMIT SOUGHT                                                                                                                                                                                                                                                                                                                                                                                                                                    | cattler.                                                                                                                                                                                                                                                                                                   |                                                                |
| 13.               |                                                                                                                                                                                                                                                                                                                                                                                                                                                                                                                                                                                                                                   | Yes No                                                                                                                                                                                                                                                                                                                                                                                                                                                                                                                                                                                                                                                                                              | 15. Do you hold a driving                                                                                                                                                                                                                                                                                                                                                                                                                      | licence issued by any                                                                                                                                                                                                                                                                                      | Yes No                                                         |
|                   | licence or a learner permit?                                                                                                                                                                                                                                                                                                                                                                                                                                                                                                                                                                                                      |                                                                                                                                                                                                                                                                                                                                                                                                                                                                                                                                                                                                                                                                                                     | other country?                                                                                                                                                                                                                                                                                                                                                                                                                                 |                                                                                                                                                                                                                                                                                                            |                                                                |
| 14.               | If you answered 'yes' to question 13 -<br>– what was the validity period of your last licence<br>– which licensing authority issued it?                                                                                                                                                                                                                                                                                                                                                                                                                                                                                           | /permit?                                                                                                                                                                                                                                                                                                                                                                                                                                                                                                                                                                                                                                                                                            | <ol> <li>If you answered 'yes'<br/>you hold a driving lice</li> </ol>                                                                                                                                                                                                                                                                                                                                                                          | to question 15, from what co<br>ence?                                                                                                                                                                                                                                                                      | ountry do                                                      |
| H                 | EALTH AND FITNESS (All questions MU<br>report. In such inst                                                                                                                                                                                                                                                                                                                                                                                                                                                                                                                                                                       | ST be answ<br>ance, questi                                                                                                                                                                                                                                                                                                                                                                                                                                                                                                                                                                                                                                                                          | ered unless your applicat<br>ons 21-27 need not be ans                                                                                                                                                                                                                                                                                                                                                                                         | ion is accompanied by a wered).                                                                                                                                                                                                                                                                            | medical                                                        |
| 17.               | Are you dependent on, or do you regularly                                                                                                                                                                                                                                                                                                                                                                                                                                                                                                                                                                                         | Yes No                                                                                                                                                                                                                                                                                                                                                                                                                                                                                                                                                                                                                                                                                              |                                                                                                                                                                                                                                                                                                                                                                                                                                                |                                                                                                                                                                                                                                                                                                            |                                                                |
|                   | abuse, psychotropic substances?                                                                                                                                                                                                                                                                                                                                                                                                                                                                                                                                                                                                   | ÔÖ                                                                                                                                                                                                                                                                                                                                                                                                                                                                                                                                                                                                                                                                                                  | 22. Do you suffer from an<br>disabilities listed on pa                                                                                                                                                                                                                                                                                                                                                                                         |                                                                                                                                                                                                                                                                                                            | Yes No                                                         |
| 18.               | abuse, psychotropic substances?<br>Do you need to wear glasses/corrective lenses<br>for the purpose of driving?                                                                                                                                                                                                                                                                                                                                                                                                                                                                                                                   | and the second se | disabilities listed on pa<br>23. Are you taking on a re<br>medicaments which w                                                                                                                                                                                                                                                                                                                                                                 | age 2?<br>gular basis drugs or<br>ould be likely to cause the                                                                                                                                                                                                                                              | Yes No<br>Yes No                                               |
|                   | Do you need to wear glasses/corrective lenses                                                                                                                                                                                                                                                                                                                                                                                                                                                                                                                                                                                     | Yes No                                                                                                                                                                                                                                                                                                                                                                                                                                                                                                                                                                                                                                                                                              | disabilities listed on pa<br>23. Are you taking on a re                                                                                                                                                                                                                                                                                                                                                                                        | age 2?<br>gular basis drugs or<br>ould be likely to cause the<br>you to be a source of                                                                                                                                                                                                                     | Yes No Yes No Yes No Yes No Yes No                             |
| 19.               | Do you need to wear glasses/corrective lenses<br>for the purpose of driving?<br>Do you need to wear a hearing aid to assist in                                                                                                                                                                                                                                                                                                                                                                                                                                                                                                    | Yes No<br>Yes No                                                                                                                                                                                                                                                                                                                                                                                                                                                                                                                                                                                                                                                                                    | disabilities listed on pa<br>23. Are you taking on a re<br>medicaments which w<br>driving of a vehicle by<br>danger to the public?                                                                                                                                                                                                                                                                                                             | age 2?<br>gular basis drugs or<br>ould be likely to cause the<br>you to be a source of<br>spendent on alcohol?                                                                                                                                                                                             | Yes No                                                         |
| 19.               | Do you need to wear glasses/corrective lenses<br>for the purpose of driving?<br>Do you need to wear a hearing aid to assist in<br>communicating when driving?<br>Do you have a physical disability which<br>requires that adaptations be made to a vehicle<br>to enable you to drive?<br>Has there been any deterioration in your health<br>since you last applied for a driving licence, a                                                                                                                                                                                                                                       | Yes No<br>Yes No                                                                                                                                                                                                                                                                                                                                                                                                                                                                                                                                                                                                                                                                                    | disabilities listed on pa<br>23. Are you taking on a re<br>medicaments which w<br>driving of a vehicle by<br>danger to the public?<br>24. Have you ever been de<br>25. Have you ever had an                                                                                                                                                                                                                                                    | age 2?<br>gular basis drugs or<br>ould be likely to cause the<br>you to be a source of<br>ependent on alcohol?<br>epileptic seizure?<br>ious archythmia which has                                                                                                                                          | Yes No                                                         |
| 19.<br>20.        | Do you need to wear glasses/corrective lenses<br>for the purpose of driving?<br>Do you need to wear a hearing aid to assist in<br>communicating when driving?<br>Do you have a physical disability which<br>requires that adaptations be made to a vehicle<br>to enable you to drive?<br>Has there been any deterioration in your health                                                                                                                                                                                                                                                                                          | Yes No Yes No Yes No Yes No                                                                                                                                                                                                                                                                                                                                                                                                                                                                                                                                                                                                                                                                         | disabilities listed on pa<br>23. Are you taking on a re<br>medicaments which w<br>driving of a vehicle by<br>danger to the public?<br>24. Have you ever been do<br>25. Have you ever had an<br>26. Do you suffer from ser                                                                                                                                                                                                                      | age 2?<br>gular basis drugs or<br>ould be likely to cause the<br>you to be a source of<br>spendent on alcohol?<br>epileptic seizure?<br>ious archythmia which has<br>loss of consciousness?<br>maker, defibrillator or                                                                                     | Yes No                                                         |
| 19.<br>20.        | Do you need to wear glasses/corrective lenses<br>for the purpose of driving?<br>Do you need to wear a hearing aid to assist in<br>communicating when driving?<br>Do you have a physical disability which<br>requires that adaptations be made to a vehicle<br>to enable you to drive?<br>Has there been any deterioration in your health<br>since you last applied for a driving licence, a<br>provisional licence or a learner permit which<br>materially affects your ability to drive?                                                                                                                                         | Yes No Yes No Yes No Yes No Yes No Yes No                                                                                                                                                                                                                                                                                                                                                                                                                                                                                                                                                                                                                                                           | disabilities listed on pa<br>23. Are you taking on a re-<br>medicaments which w<br>driving of a vehicle by<br>danger to the public?<br>24. Have you ever been de<br>25. Have you ever had an<br>26. Do you suffer from ser-<br>at any stage resulted in<br>27. Have you had a pacen                                                                                                                                                            | age 2?<br>gular basis drugs or<br>ould be likely to cause the<br>you to be a source of<br>spendent on alcohol?<br>epileptic seizure?<br>ious archythmia which has<br>loss of consciousness?<br>maker, defibrillator or                                                                                     | Yes No<br>Yes No<br>Yes No<br>Yes No                           |
| 19.<br>20.<br>21. | Do you need to wear glasses/corrective lenses<br>for the purpose of driving?<br>Do you need to wear a hearing aid to assist in<br>communicating when driving?<br>Do you have a physical disability which<br>requires that adaptations be made to a vehicle<br>to enable you to drive?<br>Has there been any deterioration in your health<br>since you last applied for a driving licence, a<br>provisional licence or a learner permit which<br>materially affects your ability to drive?                                                                                                                                         | Yes No<br>Yes No<br>Yes No<br>Yes No<br>Yes No<br>LARATION                                                                                                                                                                                                                                                                                                                                                                                                                                                                                                                                                                                                                                          | disabilities listed on pa<br>disabilities listed on pa<br>23. Are you taking on a re<br>medicaments which w<br>driving of a vehicle by<br>danger to the public?<br>24. Have you ever head an<br>25. Have you ever had an<br>26. Do you suffer from ser<br>at any stage resulted in<br>27. Have you had a pacen<br>anti-ventricular tachy<br>KBY APPLICANT<br>City Council/Con<br>blace of normal residence (see<br>accompanying photographs, c | age 2?<br>egular basis drugs or<br>ould be likely to cause the<br>you to be a source of<br>ependent on alcohol?<br>epileptic seizure?<br>ious archythmia which has<br>a loss of consciousness?<br>maker, defibrillator or<br>cardia fitted?<br>mty Council for a learner pe<br>paragraph E on page 1), tha | Yes No Trait. |
| 19.<br>20.<br>21. | Do you need to wear glasses/corrective lenses<br>for the purpose of driving?<br>Do you need to wear a hearing aid to assist in<br>communicating when driving?<br>Do you have a physical disability which<br>requires that adaptations be made to a vehicle<br>to enable you to drive?<br>Has there been any deterioration in your health<br>since you last applied for a driving licence, a<br>provisional licence or a learner permit which<br>materially affects your ability to drive?<br>DEC<br>I hereby apply to<br>I declare that the address indicated at question 4<br>information given by me in this application is con | Yes No<br>Yes No<br>Yes No<br>Yes No<br>Yes No<br>LARATION                                                                                                                                                                                                                                                                                                                                                                                                                                                                                                                                                                                                                                          | disabilities listed on pa<br>disabilities listed on pa<br>23. Are you taking on a re<br>medicaments which w<br>driving of a vehicle by<br>danger to the public?<br>24. Have you ever head an<br>25. Have you ever had an<br>26. Do you suffer from ser<br>at any stage resulted in<br>27. Have you had a pacen<br>anti-ventricular tachy<br>KBY APPLICANT<br>City Council/Con<br>blace of normal residence (see<br>accompanying photographs, c | age 2?<br>egular basis drugs or<br>ould be likely to cause the<br>you to be a source of<br>ependent on alcohol?<br>epileptic seizure?<br>ious archythmia which has<br>a loss of consciousness?<br>maker, defibrillator or<br>cardia fitted?<br>mty Council for a learner pe<br>paragraph E on page 1), tha | Yes No Trait. |