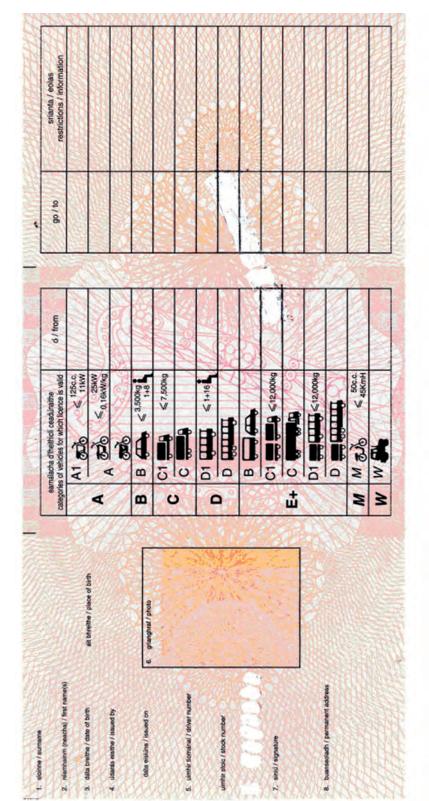

- (e) by substituting for Schedule 1 the Schedule set out in Part 1 of the Schedule, and
- (f) by substituting for Schedules 4 and 5 the Schedules set out in Part 2 of the Schedule.

### SCHEDULE

" Part 1

SCHEDULE 1

Regulation 3.

Form D201 — Application for learner permit

| (i)<br>(ii)       | APPLICATION FOR ISSUE O<br>LEARNER P<br>Please complete this application in BLOCK LET?<br>Please ensure that you complete the label on this p<br>DETAILS OF APP                                                                                                                                                                                                                                                                                                                                                                                                                                                                   | •                                                                                                                                                                                                                                                                                                                                                                                                                                                                                                                                                                                                                                                                                                   | Driver No.1<br>Period of Permit:<br>Serial Number:<br>Remarks:                                                                                                                                                                                                                                                                                                                                                                                 |                                                                                                                                                                                                                                                                                                            |                                                                |
|-------------------|-----------------------------------------------------------------------------------------------------------------------------------------------------------------------------------------------------------------------------------------------------------------------------------------------------------------------------------------------------------------------------------------------------------------------------------------------------------------------------------------------------------------------------------------------------------------------------------------------------------------------------------|-----------------------------------------------------------------------------------------------------------------------------------------------------------------------------------------------------------------------------------------------------------------------------------------------------------------------------------------------------------------------------------------------------------------------------------------------------------------------------------------------------------------------------------------------------------------------------------------------------------------------------------------------------------------------------------------------------|------------------------------------------------------------------------------------------------------------------------------------------------------------------------------------------------------------------------------------------------------------------------------------------------------------------------------------------------------------------------------------------------------------------------------------------------|------------------------------------------------------------------------------------------------------------------------------------------------------------------------------------------------------------------------------------------------------------------------------------------------------------|----------------------------------------------------------------|
|                   |                                                                                                                                                                                                                                                                                                                                                                                                                                                                                                                                                                                                                                   |                                                                                                                                                                                                                                                                                                                                                                                                                                                                                                                                                                                                                                                                                                     |                                                                                                                                                                                                                                                                                                                                                                                                                                                |                                                                                                                                                                                                                                                                                                            |                                                                |
|                   | Title (Mr., Ms. etc.)                                                                                                                                                                                                                                                                                                                                                                                                                                                                                                                                                                                                             |                                                                                                                                                                                                                                                                                                                                                                                                                                                                                                                                                                                                                                                                                                     | Please sign your name on th                                                                                                                                                                                                                                                                                                                                                                                                                    |                                                                                                                                                                                                                                                                                                            |                                                                |
| 2.                | First name(s)                                                                                                                                                                                                                                                                                                                                                                                                                                                                                                                                                                                                                     |                                                                                                                                                                                                                                                                                                                                                                                                                                                                                                                                                                                                                                                                                                     | This signature will be affixe                                                                                                                                                                                                                                                                                                                                                                                                                  | a to your permit                                                                                                                                                                                                                                                                                           |                                                                |
| 3.                | Surname                                                                                                                                                                                                                                                                                                                                                                                                                                                                                                                                                                                                                           |                                                                                                                                                                                                                                                                                                                                                                                                                                                                                                                                                                                                                                                                                                     |                                                                                                                                                                                                                                                                                                                                                                                                                                                |                                                                                                                                                                                                                                                                                                            |                                                                |
| 4                 | Address                                                                                                                                                                                                                                                                                                                                                                                                                                                                                                                                                                                                                           | Signature→                                                                                                                                                                                                                                                                                                                                                                                                                                                                                                                                                                                                                                                                                          |                                                                                                                                                                                                                                                                                                                                                                                                                                                |                                                                                                                                                                                                                                                                                                            |                                                                |
|                   | Town/City                                                                                                                                                                                                                                                                                                                                                                                                                                                                                                                                                                                                                         |                                                                                                                                                                                                                                                                                                                                                                                                                                                                                                                                                                                                                                                                                                     |                                                                                                                                                                                                                                                                                                                                                                                                                                                |                                                                                                                                                                                                                                                                                                            |                                                                |
|                   | County                                                                                                                                                                                                                                                                                                                                                                                                                                                                                                                                                                                                                            | Name and                                                                                                                                                                                                                                                                                                                                                                                                                                                                                                                                                                                                                                                                                            |                                                                                                                                                                                                                                                                                                                                                                                                                                                |                                                                                                                                                                                                                                                                                                            |                                                                |
| 5.                | Daytime telephone no.:                                                                                                                                                                                                                                                                                                                                                                                                                                                                                                                                                                                                            | Address ->                                                                                                                                                                                                                                                                                                                                                                                                                                                                                                                                                                                                                                                                                          |                                                                                                                                                                                                                                                                                                                                                                                                                                                |                                                                                                                                                                                                                                                                                                            |                                                                |
| 6.<br>7.          | Date of Birth: Day Month Personal Public Service Number (P.P.S.N.) (formerly                                                                                                                                                                                                                                                                                                                                                                                                                                                                                                                                                      | Year<br>R.S.I. No.):                                                                                                                                                                                                                                                                                                                                                                                                                                                                                                                                                                                                                                                                                | Please write your name and                                                                                                                                                                                                                                                                                                                                                                                                                     | iddress IN BLOCK LETTE                                                                                                                                                                                                                                                                                     | RS on the                                                      |
| 8.                | (Available from Department of Social and Family Affairs).<br>Country of Birth                                                                                                                                                                                                                                                                                                                                                                                                                                                                                                                                                     |                                                                                                                                                                                                                                                                                                                                                                                                                                                                                                                                                                                                                                                                                                     | lower part of this label.                                                                                                                                                                                                                                                                                                                                                                                                                      |                                                                                                                                                                                                                                                                                                            |                                                                |
|                   | Gender: Male Female                                                                                                                                                                                                                                                                                                                                                                                                                                                                                                                                                                                                               |                                                                                                                                                                                                                                                                                                                                                                                                                                                                                                                                                                                                                                                                                                     |                                                                                                                                                                                                                                                                                                                                                                                                                                                |                                                                                                                                                                                                                                                                                                            |                                                                |
| 9.                | LEARNER PERMIT SOUGHT                                                                                                                                                                                                                                                                                                                                                                                                                                                                                                                                                                                                             |                                                                                                                                                                                                                                                                                                                                                                                                                                                                                                                                                                                                                                                                                                     | DISOUALIEIC                                                                                                                                                                                                                                                                                                                                                                                                                                    | ATION/ENDORSEME                                                                                                                                                                                                                                                                                            | NT                                                             |
| 10,               | Categories of vehicles for which learner permit is                                                                                                                                                                                                                                                                                                                                                                                                                                                                                                                                                                                | sought.                                                                                                                                                                                                                                                                                                                                                                                                                                                                                                                                                                                                                                                                                             |                                                                                                                                                                                                                                                                                                                                                                                                                                                | ions MUST be answered                                                                                                                                                                                                                                                                                      |                                                                |
| - 04              | (Tick Z as appropriate)                                                                                                                                                                                                                                                                                                                                                                                                                                                                                                                                                                                                           | ×_                                                                                                                                                                                                                                                                                                                                                                                                                                                                                                                                                                                                                                                                                                  | 11. Is your driving licence<br>provisional licence at p<br>order to carry an endo                                                                                                                                                                                                                                                                                                                                                              | present required by court                                                                                                                                                                                                                                                                                  | Yes No                                                         |
|                   | EB ECI ECI EDI                                                                                                                                                                                                                                                                                                                                                                                                                                                                                                                                                                                                                    | 12. Are you at present disqualified by court order<br>from holding a driving licence, a provisional<br>licence or a learner permit?                                                                                                                                                                                                                                                                                                                                                                                                                                                                                                                                                                 |                                                                                                                                                                                                                                                                                                                                                                                                                                                |                                                                                                                                                                                                                                                                                                            |                                                                |
|                   | terre di ter                                                                                                                                                                                                                                                                                                                                                                                                                                                                                                                   | ARNEP PE                                                                                                                                                                                                                                                                                                                                                                                                                                                                                                                                                                                                                                                                                            | RMIT SOUGHT                                                                                                                                                                                                                                                                                                                                                                                                                                    | cattler.                                                                                                                                                                                                                                                                                                   |                                                                |
| 13.               |                                                                                                                                                                                                                                                                                                                                                                                                                                                                                                                                                                                                                                   | Yes No                                                                                                                                                                                                                                                                                                                                                                                                                                                                                                                                                                                                                                                                                              | 15. Do you hold a driving                                                                                                                                                                                                                                                                                                                                                                                                                      | licence issued by any                                                                                                                                                                                                                                                                                      | Yes No                                                         |
|                   | licence or a learner permit?                                                                                                                                                                                                                                                                                                                                                                                                                                                                                                                                                                                                      |                                                                                                                                                                                                                                                                                                                                                                                                                                                                                                                                                                                                                                                                                                     | other country?                                                                                                                                                                                                                                                                                                                                                                                                                                 |                                                                                                                                                                                                                                                                                                            |                                                                |
| 14.               | If you answered 'yes' to question 13 -<br>– what was the validity period of your last licence<br>– which licensing authority issued it?                                                                                                                                                                                                                                                                                                                                                                                                                                                                                           | /permit?                                                                                                                                                                                                                                                                                                                                                                                                                                                                                                                                                                                                                                                                                            | <ol> <li>If you answered 'yes'<br/>you hold a driving lice</li> </ol>                                                                                                                                                                                                                                                                                                                                                                          | to question 15, from what co<br>ence?                                                                                                                                                                                                                                                                      | ountry do                                                      |
| H                 | EALTH AND FITNESS (All questions MU<br>report. In such inst                                                                                                                                                                                                                                                                                                                                                                                                                                                                                                                                                                       | ST be answ<br>ance, questi                                                                                                                                                                                                                                                                                                                                                                                                                                                                                                                                                                                                                                                                          | ered unless your applicat<br>ons 21-27 need not be ans                                                                                                                                                                                                                                                                                                                                                                                         | ion is accompanied by a wered).                                                                                                                                                                                                                                                                            | medical                                                        |
| 17.               | Are you dependent on, or do you regularly                                                                                                                                                                                                                                                                                                                                                                                                                                                                                                                                                                                         | Yes No                                                                                                                                                                                                                                                                                                                                                                                                                                                                                                                                                                                                                                                                                              |                                                                                                                                                                                                                                                                                                                                                                                                                                                |                                                                                                                                                                                                                                                                                                            |                                                                |
|                   | abuse, psychotropic substances?                                                                                                                                                                                                                                                                                                                                                                                                                                                                                                                                                                                                   | ÔÖ                                                                                                                                                                                                                                                                                                                                                                                                                                                                                                                                                                                                                                                                                                  | 22. Do you suffer from an<br>disabilities listed on pa                                                                                                                                                                                                                                                                                                                                                                                         |                                                                                                                                                                                                                                                                                                            | Yes No                                                         |
| 18.               | abuse, psychotropic substances?<br>Do you need to wear glasses/corrective lenses<br>for the purpose of driving?                                                                                                                                                                                                                                                                                                                                                                                                                                                                                                                   | and the second se | disabilities listed on pa<br>23. Are you taking on a re<br>medicaments which w                                                                                                                                                                                                                                                                                                                                                                 | age 2?<br>gular basis drugs or<br>ould be likely to cause the                                                                                                                                                                                                                                              | Yes No<br>Yes No                                               |
|                   | Do you need to wear glasses/corrective lenses                                                                                                                                                                                                                                                                                                                                                                                                                                                                                                                                                                                     | Yes No                                                                                                                                                                                                                                                                                                                                                                                                                                                                                                                                                                                                                                                                                              | disabilities listed on pa<br>23. Are you taking on a re                                                                                                                                                                                                                                                                                                                                                                                        | age 2?<br>gular basis drugs or<br>ould be likely to cause the<br>you to be a source of                                                                                                                                                                                                                     | Yes No Yes No Yes No Yes No Yes No                             |
| 19.               | Do you need to wear glasses/corrective lenses<br>for the purpose of driving?<br>Do you need to wear a hearing aid to assist in                                                                                                                                                                                                                                                                                                                                                                                                                                                                                                    | Yes No<br>Yes No                                                                                                                                                                                                                                                                                                                                                                                                                                                                                                                                                                                                                                                                                    | disabilities listed on pa<br>23. Are you taking on a re<br>medicaments which w<br>driving of a vehicle by<br>danger to the public?                                                                                                                                                                                                                                                                                                             | age 2?<br>gular basis drugs or<br>ould be likely to cause the<br>you to be a source of<br>spendent on alcohol?                                                                                                                                                                                             | Yes No                                                         |
| 19.               | Do you need to wear glasses/corrective lenses<br>for the purpose of driving?<br>Do you need to wear a hearing aid to assist in<br>communicating when driving?<br>Do you have a physical disability which<br>requires that adaptations be made to a vehicle<br>to enable you to drive?<br>Has there been any deterioration in your health<br>since you last applied for a driving licence, a                                                                                                                                                                                                                                       | Yes No<br>Yes No                                                                                                                                                                                                                                                                                                                                                                                                                                                                                                                                                                                                                                                                                    | disabilities listed on pa<br>23. Are you taking on a re<br>medicaments which w<br>driving of a vehicle by<br>danger to the public?<br>24. Have you ever been de<br>25. Have you ever had an                                                                                                                                                                                                                                                    | age 2?<br>gular basis drugs or<br>ould be likely to cause the<br>you to be a source of<br>ependent on alcohol?<br>epileptic seizure?<br>ious archythmia which has                                                                                                                                          | Yes No                                                         |
| 19.<br>20.        | Do you need to wear glasses/corrective lenses<br>for the purpose of driving?<br>Do you need to wear a hearing aid to assist in<br>communicating when driving?<br>Do you have a physical disability which<br>requires that adaptations be made to a vehicle<br>to enable you to drive?<br>Has there been any deterioration in your health                                                                                                                                                                                                                                                                                          | Yes No Yes No Yes No Yes No                                                                                                                                                                                                                                                                                                                                                                                                                                                                                                                                                                                                                                                                         | disabilities listed on pa<br>23. Are you taking on a re<br>medicaments which w<br>driving of a vehicle by<br>danger to the public?<br>24. Have you ever been do<br>25. Have you ever had an<br>26. Do you suffer from ser                                                                                                                                                                                                                      | age 2?<br>gular basis drugs or<br>ould be likely to cause the<br>you to be a source of<br>spendent on alcohol?<br>epileptic seizure?<br>ious archythmia which has<br>loss of consciousness?<br>maker, defibrillator or                                                                                     | Yes No                                                         |
| 19.<br>20.        | Do you need to wear glasses/corrective lenses<br>for the purpose of driving?<br>Do you need to wear a hearing aid to assist in<br>communicating when driving?<br>Do you have a physical disability which<br>requires that adaptations be made to a vehicle<br>to enable you to drive?<br>Has there been any deterioration in your health<br>since you last applied for a driving licence, a<br>provisional licence or a learner permit which<br>materially affects your ability to drive?                                                                                                                                         | Yes No Yes No Yes No Yes No Yes No Yes No                                                                                                                                                                                                                                                                                                                                                                                                                                                                                                                                                                                                                                                           | disabilities listed on pa<br>23. Are you taking on a re-<br>medicaments which w<br>driving of a vehicle by<br>danger to the public?<br>24. Have you ever been de<br>25. Have you ever had an<br>26. Do you suffer from ser-<br>at any stage resulted in<br>27. Have you had a pacen                                                                                                                                                            | age 2?<br>gular basis drugs or<br>ould be likely to cause the<br>you to be a source of<br>spendent on alcohol?<br>epileptic seizure?<br>ious archythmia which has<br>loss of consciousness?<br>maker, defibrillator or                                                                                     | Yes No<br>Yes No<br>Yes No<br>Yes No                           |
| 19.<br>20.<br>21. | Do you need to wear glasses/corrective lenses<br>for the purpose of driving?<br>Do you need to wear a hearing aid to assist in<br>communicating when driving?<br>Do you have a physical disability which<br>requires that adaptations be made to a vehicle<br>to enable you to drive?<br>Has there been any deterioration in your health<br>since you last applied for a driving licence, a<br>provisional licence or a learner permit which<br>materially affects your ability to drive?                                                                                                                                         | Yes No<br>Yes No<br>Yes No<br>Yes No<br>Yes No<br>LARATION                                                                                                                                                                                                                                                                                                                                                                                                                                                                                                                                                                                                                                          | disabilities listed on pa<br>disabilities listed on pa<br>23. Are you taking on a re<br>medicaments which w<br>driving of a vehicle by<br>danger to the public?<br>24. Have you ever head an<br>25. Have you ever had an<br>26. Do you suffer from ser<br>at any stage resulted in<br>27. Have you had a pacen<br>anti-ventricular tachy<br>KBY APPLICANT<br>City Council/Con<br>blace of normal residence (see<br>accompanying photographs, c | age 2?<br>egular basis drugs or<br>ould be likely to cause the<br>you to be a source of<br>ependent on alcohol?<br>epileptic seizure?<br>ious archythmia which has<br>a loss of consciousness?<br>maker, defibrillator or<br>cardia fitted?<br>mty Council for a learner pe<br>paragraph E on page 1), tha | Yes No Trait. |
| 19.<br>20.<br>21. | Do you need to wear glasses/corrective lenses<br>for the purpose of driving?<br>Do you need to wear a hearing aid to assist in<br>communicating when driving?<br>Do you have a physical disability which<br>requires that adaptations be made to a vehicle<br>to enable you to drive?<br>Has there been any deterioration in your health<br>since you last applied for a driving licence, a<br>provisional licence or a learner permit which<br>materially affects your ability to drive?<br>DEC<br>I hereby apply to<br>I declare that the address indicated at question 4<br>information given by me in this application is con | Yes No<br>Yes No<br>Yes No<br>Yes No<br>Yes No<br>LARATION                                                                                                                                                                                                                                                                                                                                                                                                                                                                                                                                                                                                                                          | disabilities listed on pa<br>disabilities listed on pa<br>23. Are you taking on a re<br>medicaments which w<br>driving of a vehicle by<br>danger to the public?<br>24. Have you ever head an<br>25. Have you ever had an<br>26. Do you suffer from ser<br>at any stage resulted in<br>27. Have you had a pacen<br>anti-ventricular tachy<br>KBY APPLICANT<br>City Council/Con<br>blace of normal residence (see<br>accompanying photographs, c | age 2?<br>egular basis drugs or<br>ould be likely to cause the<br>you to be a source of<br>ependent on alcohol?<br>epileptic seizure?<br>ious archythmia which has<br>a loss of consciousness?<br>maker, defibrillator or<br>cardia fitted?<br>mty Council for a learner pe<br>paragraph E on page 1), tha | Yes No Trait. |